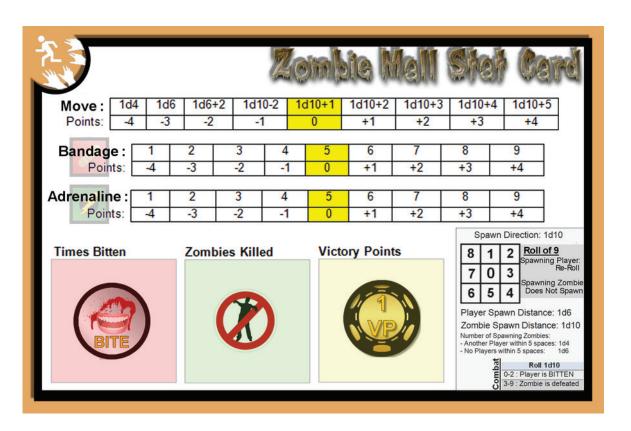

## WHAT'S HERE?

6 Player Stat Cards, each with its own unique and exhilarating color, for use with the Zombie Mall base game.

## PRINTING

The card images are sized for each card to be 6" wide x 4" tall once finished. Print the pages at 100% (Turn Scaling or Fit To Page **OFF**). These cards are also compatible with Avery 8386 Print-to-the-Edge Postcards.

## **CUTTING OUT THE CARDS**

Cards are laid out 2 cards per page. Just cut around the outer edge of each card.