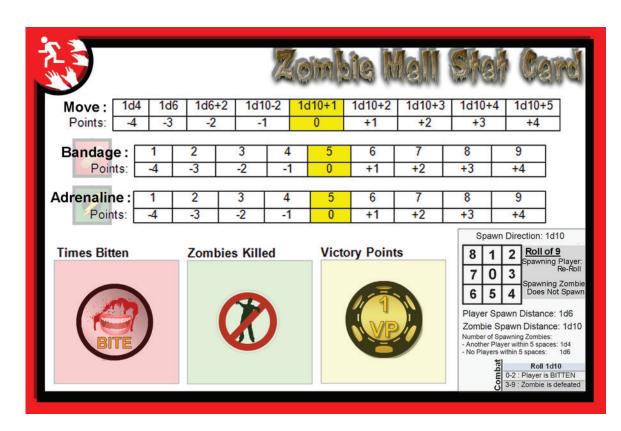

## WHAT'S HERE?

6 Player Stat Cards, each with its own unique and exhilarating color, for use with the Zombie Mall base game.

## PRINTING

The card images are sized for each card to be 6" wide x 4" tall once finished. Print the pages at 100% (Turn Scaling or Fit To Page **OFF**). These cards are also compatible with Avery 8386 Print-to-the-Edge Postcards.

## **CUTTING OUT THE CARDS**

Cards are laid out 2 cards per page. Just cut around the outer edge of each card.