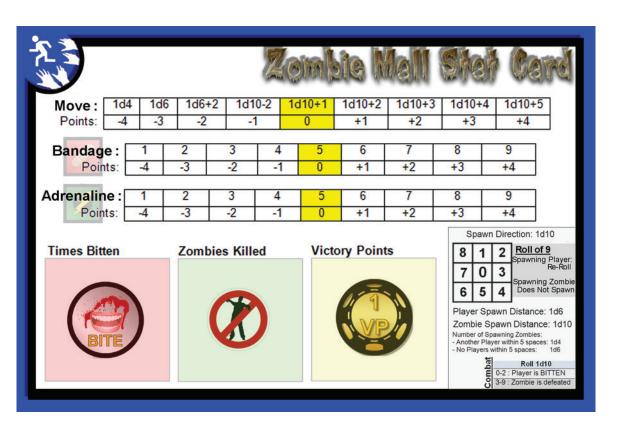

## WHAT'S HERE?

6 Player Stat Cards, each with its own unique and exhilarating color, for use with the Zombie Mall base game.

## PRINTING

The card images are sized for each card to be 6" wide x 4" tall once finished. Print the pages at 100% (Turn Scaling or Fit To Page **OFF**). These cards are also compatible with Avery 8386 Print-to-the-Edge Postcards.

## **CUTTING OUT THE CARDS**

Cards are laid out 2 cards per page. Just cut around the outer edge of each card.