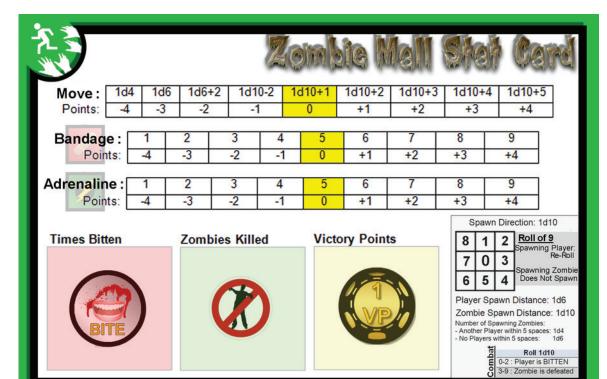

## WHAT'S HERE?

6 Player Stat Cards, each with its own unique and exhilarating color, for use with the Zombie Mall base game.

## PRINTING

The card images are sized for each card to be 6" wide x 4" tall once finished. Print the pages at 100% (Turn Scaling or Fit To Page **OFF**). These cards are also compatible with Avery 8386 Print-to-the-Edge Postcards.

## **CUTTING OUT THE CARDS**

Cards are laid out 2 cards per page. Just cut around the outer edge of each card.