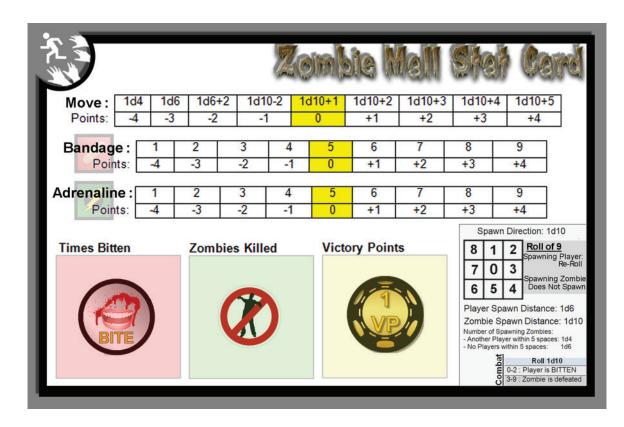

## WHAT'S HERE?

6 Player Stat Cards, each with its own unique and exhilarating color, for use with the Zombie Mall base game.

## PRINTING

The card images are sized for each card to be 6" wide x 4" tall once finished. Print the pages at 100% (Turn Scaling or Fit To Page **OFF**). These cards are also compatible with Avery 8386 Print-to-the-Edge Postcards.

## **CUTTING OUT THE CARDS**

Cards are laid out 2 cards per page. Just cut around the outer edge of each card.