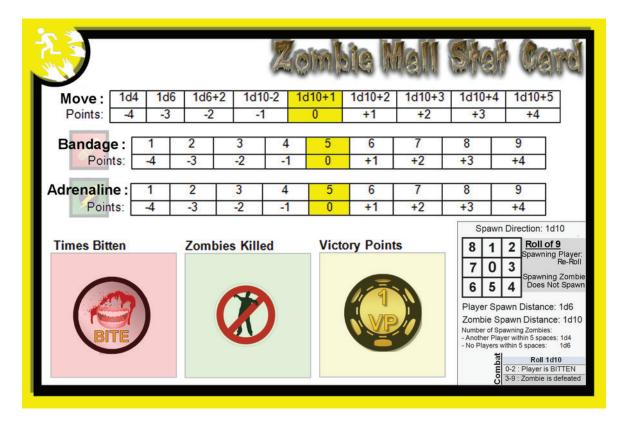

## WHAT'S HERE?

6 Player Stat Cards, each with its own unique and exhilarating color, for use with the Zombie Mall base game.

## PRINTING

The card images are sized for each card to be 6" wide x 4" tall once finished. Print the pages at 100% (Turn Scaling or Fit To Page **OFF**). These cards are also compatible with Avery 8386 Print-to-the-Edge Postcards.

## **CUTTING OUT THE CARDS**

Cards are laid out 2 cards per page. Just cut around the outer edge of each card.